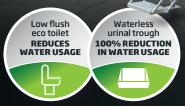

Robust, incredibly efficient and easy to use, these units are powered by solar technology with generator back up and offer huge reductions in water & fuel usage and carbon emissions – ideal for the ever increasing demands of the event and hire industry.

Solar panels with generator back up

12V warm water heating system

Waterless urinal trough

One male and one female toilet

12V LED lighting with PIR

Low flush eco toilet

12V diesel powered air blown heating system