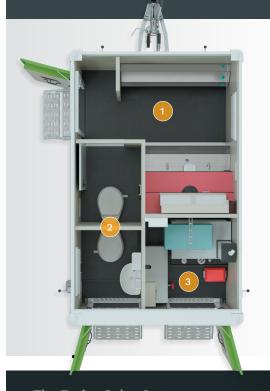

#### Male Toilet Area Generator / Service Area Low flush eco toilet 1200mm waterless urinal 6kVA diesel generator 1200mm stainless steel wash trough with two warm water taps 12V diesel powered air blown heating system Warm water supplied by on-board 12V heating system 100L fuel tank 12V LED lighting with PIR 325 litre upright fresh water tank 12V diesel powered air blown and hot water Effluent tank level indicator heating system Female Toilet Area 100 litre rain harvester collection tank (optional) Low flush eco toilet 12V diesel powered air blown heating system 12V lighting with PIR Sink with warm handwash 12V LED lighting with PIR Paper towel dispenser & toilet roll holder Fuel Active ststem Waste tank indicator