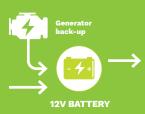

## INTELLIGENT SOLAR TECHNOLOGY

Highly efficient 130amp power AGM battery is charged via intelligent solar power system built in controller and backed up by an on-board power silenced generator - ensures optimum performance is maintained when in use and unmanned.